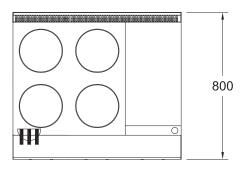

#### SPECIFICATIONS

| Dimensions (WxDxH) | 914 x 800 x 1120 mm |
|--------------------|---------------------|
| Working height     | 914 mm              |
| Oven Size (WxDxH)  | 711 x 560 x 355 mm  |
| Solid Plates       | 4                   |
| Griddle size (WxH) | 305 x l2 mm         |