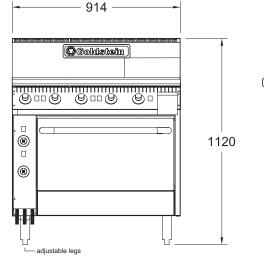

#### SPECIFICATIONS

| Dimensions (WxDxH) | 914 x 800 x 1120 mm |
|--------------------|---------------------|
| Working height     | 914 mm              |
| Oven Size (WxDxH)  | 711 x 560 x 355 mm  |
| Solid Plates       | 4                   |
| Griddle size (WxH) | 305 x l2 mm         |