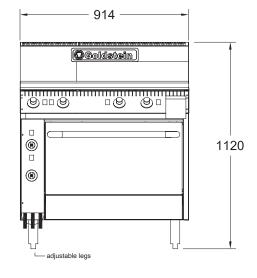

### SPECIFICATIONS

| 914 x 800 x 1120 mm |
|---------------------|
| 914 mm              |
| 711 x 560 x 355 mm  |
| 2                   |
| 610 x 12 mm         |
|                     |

| 🕎 3 Phase             |
|-----------------------|
| 220 kg                |
| 0.5 m <sup>3</sup>    |
| 3 phase, 415V + N + E |
| 22.5 kW               |
|                       |