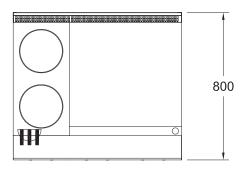

### SPECIFICATIONS

| 914 x 800 x 1120 mm |
|---------------------|
| 914 mm              |
| 711 x 560 x 355 mm  |
| 2                   |
| 610 x 12 mm         |
|                     |

| 🕎 3 Phase             |
|-----------------------|
| 220 kg                |
| 0.5 m <sup>3</sup>    |
| 3 phase, 415V + N + E |
| 22.5 kW               |
|                       |