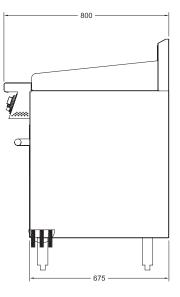

#### SPECIFICATIONS

| Dimensions (WxDxH) | 610 x 800 x 1120 mm |
|--------------------|---------------------|
| Working height     | 914 mm              |
| Solid Plates       | 2                   |
| Griddle size (WxH) | 305 x l2 mm         |