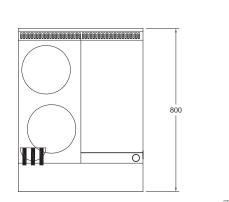

#### SPECIFICATIONS

| Dimensions (WxDxH) | 610 x 800 x 1120 mm |
|--------------------|---------------------|
| Working height     | 914 mm              |
| Solid Plates       | 2                   |
| Griddle size (WxH) | 305 x l2 mm         |