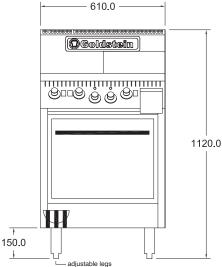

### **PE2SI2G20**

#### SPECIFICATIONS

| Dimensions (WxDxH) | 610 x 800 x 1120 mm |
|--------------------|---------------------|
| Working height     | 914 mm              |
| Solid Plates       | 2                   |
| Griddle size (WxH) | 305 x l2 mm         |