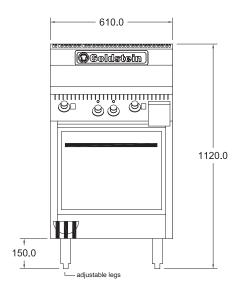

## **PE24G20**

## **SPECIFICATIONS**

| Dimensions (WxDxH) | 610 x 800 x 1120 mm |
|--------------------|---------------------|
| Working height     | 914 mm              |
| Griddle size (WxH) | 610 x 12 mm         |