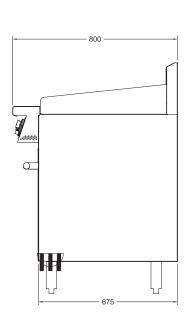

## **SPECIFICATIONS**

| Dimensions (WxDxH) | 610 x 800 x 1120 mm |
|--------------------|---------------------|
| Working height     | 914 mm              |
| Griddle size (WxH) | 610 x 12 mm         |