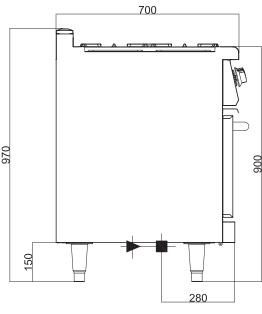

## **SPECIFICATIONS**

| Dimensions (WxDxH) | 700 x 700 x 970 mm |
|--------------------|--------------------|
| Working height     | 900 mm (±20 mm)    |
| Oven Size (WxDxH)  | 530 x 500 x 290 mm |
| Burners            | 4                  |

3/4" BSP Gas Connection Single phase 20Amp

| Gas Connection      | 3/4"BSP            |
|---------------------|--------------------|
| Electric Connection | Single phase       |
| Rating              | 74 Mj / 4.8 kW     |
| Weight              | 135 kg             |
| Packed              | 0.7 m <sup>3</sup> |