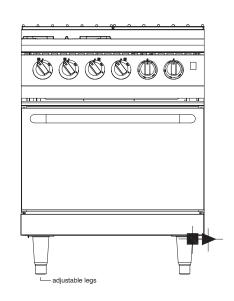

## GR/GE710FF - Gas

- 3 high performance I8 Mj burners & II2 Mj simmer burner
- Meets NSW Department of Education requirements
- Fully insulated gastronorm compatible oven
- Heavy duty, removable cast iron trivets and stainless steel spill pan
- Flame failure and standing pilots

## **SPECIFICATIONS**

| Dimensions (WxDxH) | 700 x 700 x 970 mm |
|--------------------|--------------------|
| Working height     | 900 mm (±20 mm)    |
| Oven Size (WxDxH)  | 530 x 500 x 290 mm |
| Burners            | 4                  |