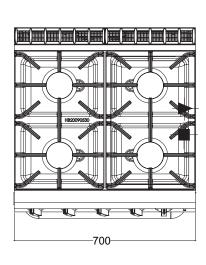

## GR/GE710FF - Gas

- 3 high performance I8 Mj burners & II2 Mj simmer burner
- Meets NSW Department of Education requirements
- Fully insulated gastronorm compatible oven
- Heavy duty, removable cast iron trivets and stainless steel spill pan
- Flame failure and standing pilots

## **SPECIFICATIONS**

| Dimensions (WxDxH) | 700 x 700 x 970 mm |
|--------------------|--------------------|
| Working height     | 900 mm (±20 mm)    |
| Oven Size (WxDxH)  | 530 x 500 x 290 mm |
| Burners            | 4                  |